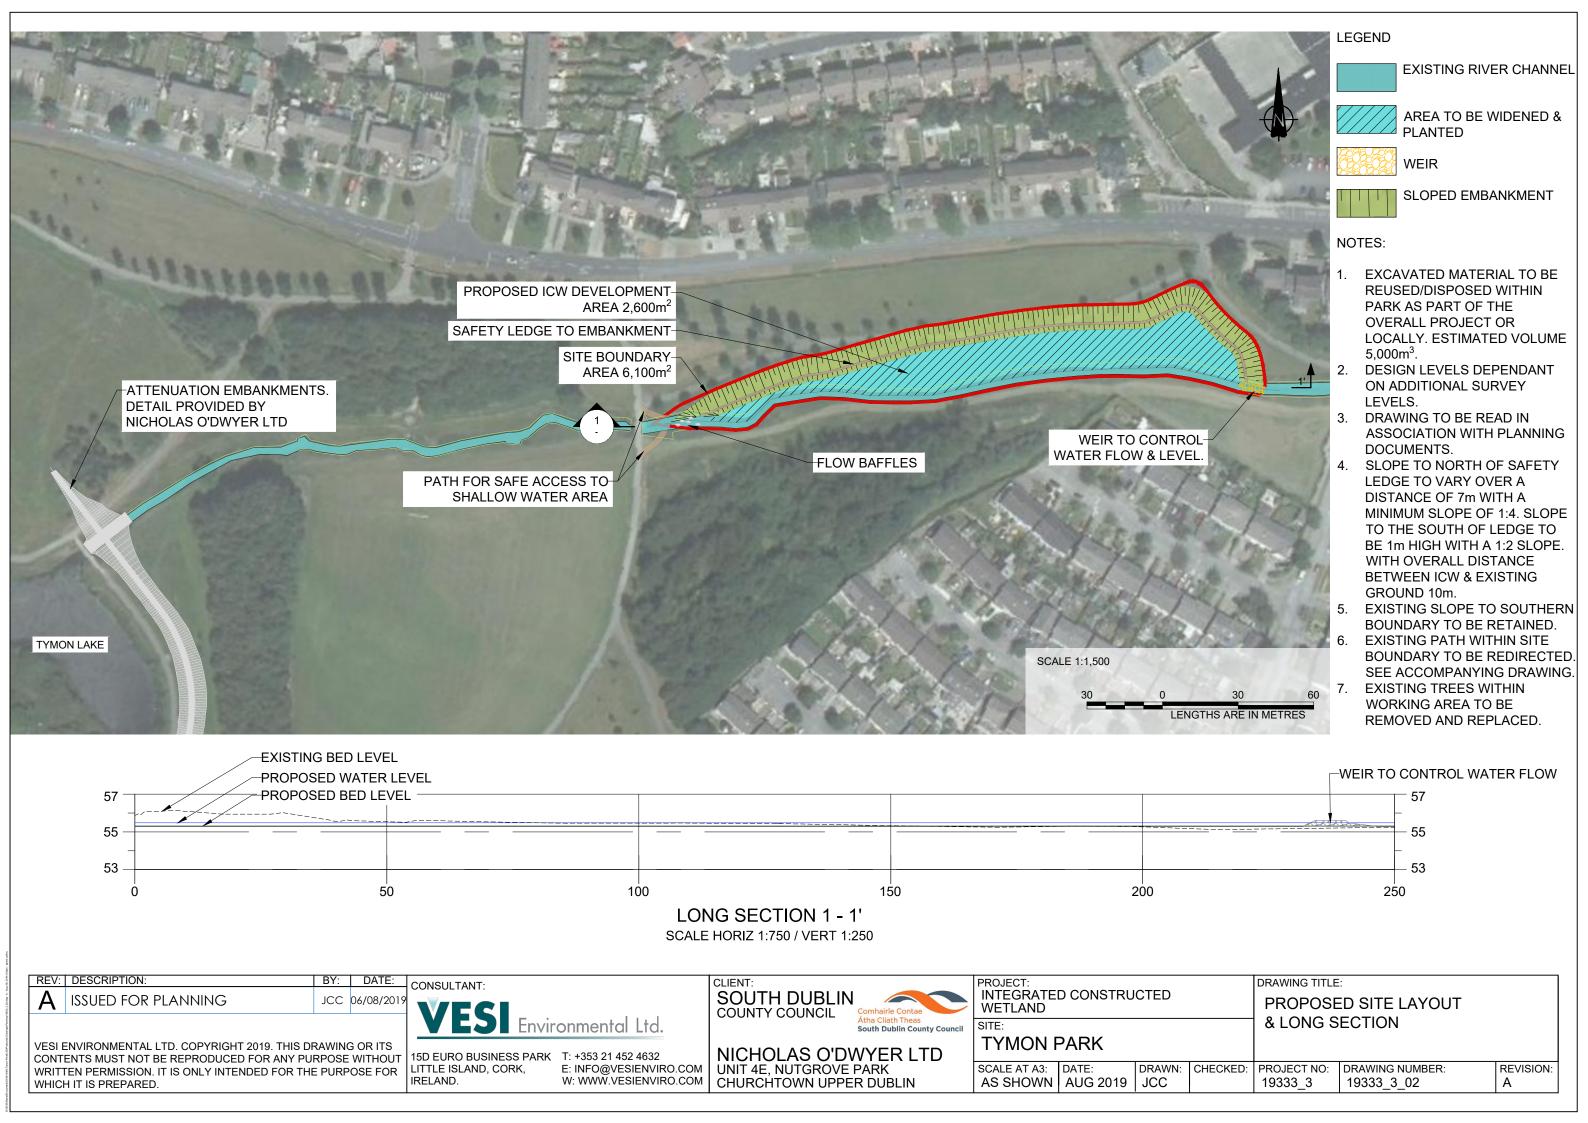

LEGEND:

NOTES:

**EXISTING GROUND LEVEL** 

PROPOSED GROUND LEVEL

PROPOSED WATER LEVEL

1. CELLS TO BE PLANTED WITH

2. WEIR TO BE CONSTRUCTED **IDEALLY FROM MATERIAL ON** 

**ANNUAL GRASS** 

LANDSCAPE & ICW.

NATIVE EMERGENT PLANT

SPECIES INCLUDING BUTOMUS UMBELLATUS FROM SITE.

SLOPE TO ALLOW FOR SAFETY

**CUTTING/MOWING AND ECOTONE** DEVELOPMENT BETWEEN PARK

**ROSS SECTIONS** 

DRAWN: CHECKED: PROJECT NO: DRAWING NUMBER: SCALE AT A3: DATE: REVISION: AS SHOWN | AUG 2019 | JCC 19333 2 19333 2 03 Α