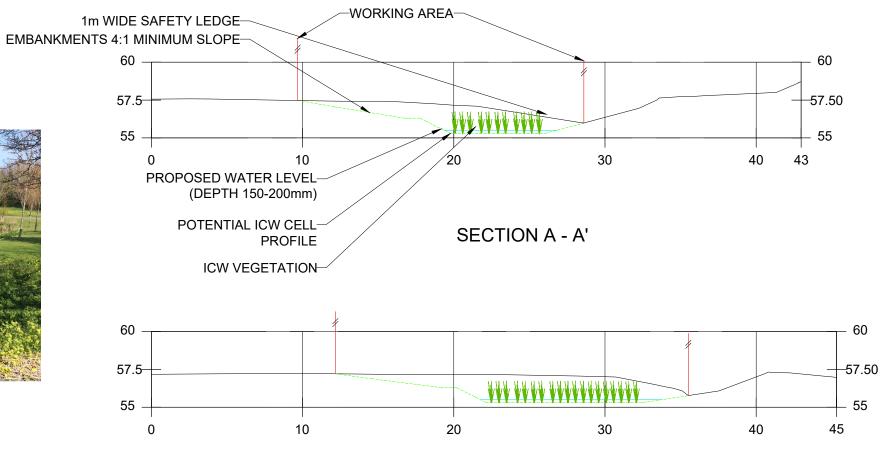

## SCALE 1:250

LENGTHS ARE IN METRES

SITE.

SECTION B - B'

| REV: L | DESCRIPTION:       | BY: | DATE:      |
|--------|--------------------|-----|------------|
| A      | SSUED FOR PLANNING | JCC | 06/08/2019 |

IRELAND.

E: INFO@VESIENVIRO.COM W: WWW.VESIENVIRO.COM

COUNTY COUNCIL

**SOUTH DUBLIN** 

NICHOLAS O'DWYER LTD UNIT 4E, NUTGROVE PARK CHURCHTOWN UPPER DUBLIN

|    | PROJECT:                       | DRAWING TITLE: |
|----|--------------------------------|----------------|
|    | INTEGRATED CONSTRUCTED WETLAND | CROSS          |
| il | SITE:                          | CINOGO         |
|    | TYMON PARK                     |                |
|    |                                |                |

LEGEND:

NOTES:

**EXISTING GROUND LEVEL** 

PROPOSED GROUND LEVEL

PROPOSED WATER LEVEL

1. CELLS TO BE PLANTED WITH

2. WEIR TO BE CONSTRUCTED **IDEALLY FROM MATERIAL ON** 

**ANNUAL GRASS** 

LANDSCAPE & ICW.

NATIVE EMERGENT PLANT

SPECIES INCLUDING BUTOMUS UMBELLATUS FROM SITE.

SLOPE TO ALLOW FOR SAFETY

**CUTTING/MOWING AND ECOTONE** DEVELOPMENT BETWEEN PARK

**ROSS SECTIONS** 

DRAWN: CHECKED: PROJECT NO: DRAWING NUMBER: SCALE AT A3: DATE: REVISION: AS SHOWN | AUG 2019 | JCC 19333 2 19333 2 03 Α