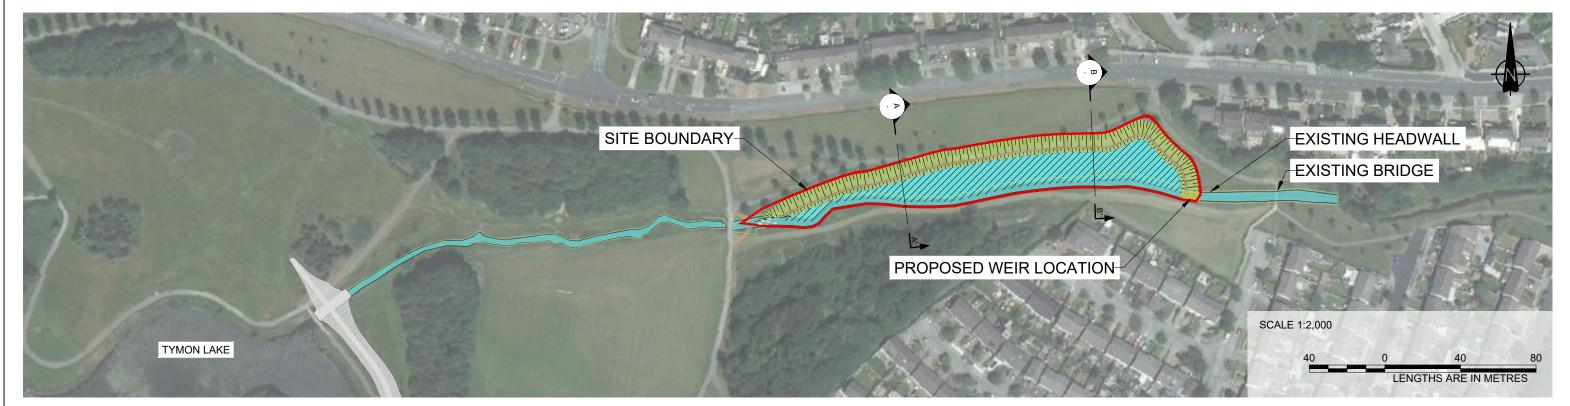

## SCALE 1:250

LENGTHS ARE IN METRES

SITE.

SECTION B - B'

| REV: L | DESCRIPTION:       | BY: | DATE:      |
|--------|--------------------|-----|------------|
| A      | SSUED FOR PLANNING | JCC | 06/08/2019 |