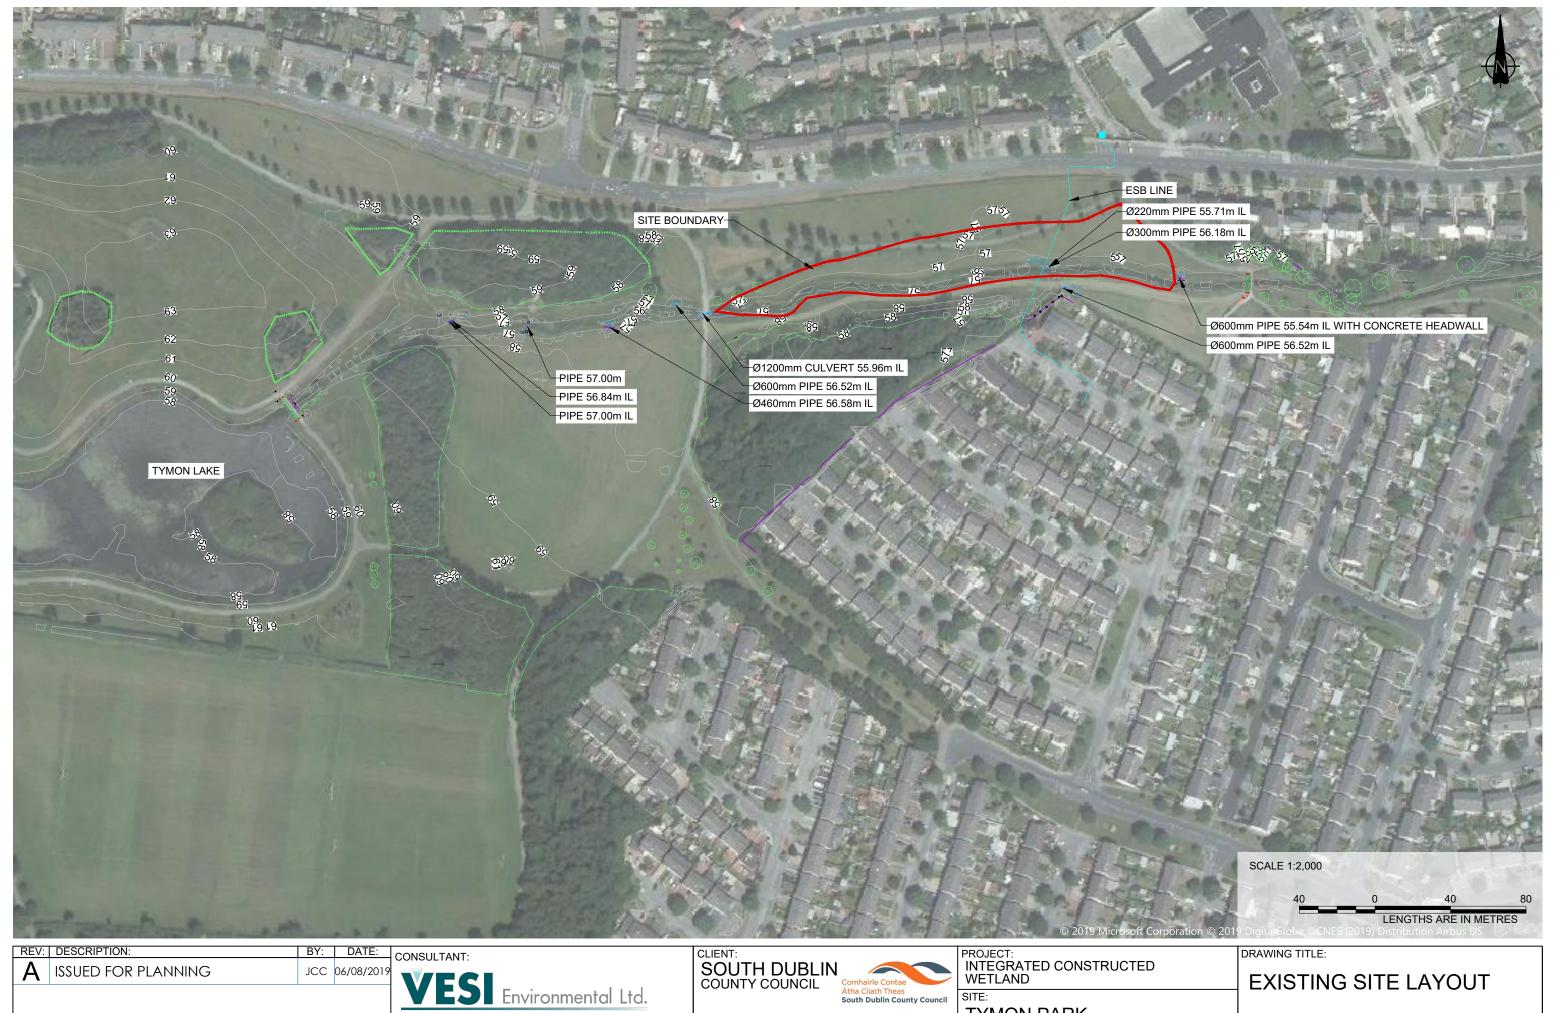

NICHOLAS O'DWYER LTD UNIT 4E, NUTGROVE PARK CHURCHTOWN UPPER DUBLIN

1:2,000

SCALE AT A3: DATE:

AUG 2019 | JCC

TYMON PARK

DRAWN: CHECKED: PROJECT NO: DRAWING NUMBER: 19333\_3\_01 19333\_3

REVISION:

**EXAMPLE WEIR** 